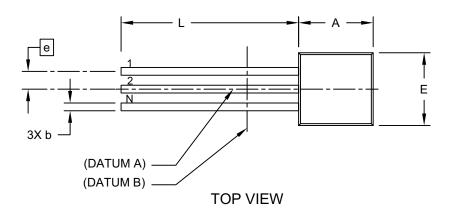

## 3-Lead Plastic Transistor Outline (TO) [TO-92]

**Note:** For the most current package drawings, please see the Microchip Packaging Specification located at http://www.microchip.com/packaging

| Units                  |   | INCHES   |     |      |
|------------------------|---|----------|-----|------|
| Dimension Limits       |   | MIN      | NOM | MAX  |
| Number of Pins         | N | 3        |     |      |
| Pitch                  | е | .050 BSC |     |      |
| Bottom to Package Flat | D | .125     | -   | .165 |
| Overall Width          | E | .175     | -   | .205 |
| Overall Length         | Α | .170     | -   | .210 |
| Molded Package Radius  | R | .080     | -   | .105 |
| Tip to Seating Plane   | L | .500     | -   | -    |
| Lead Thickness         | С | .014     | -   | .021 |
| Lead Width             | b | .014     | -   | .022 |

Notes:

- 1. Dimensions D and E do not include mold flash or protrusions. Mold flash or protrusions shall not exceed .005" per side.
- 2. Dimensioning and tolerancing per ASME Y14.5M

BSC: Basic Dimension. Theoretically exact value shown without tolerances.