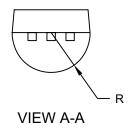

## 3-Lead Plastic Transistor Outline (TO) [TO-92]

**Note:** For the most current package drawings, please see the Microchip Packaging Specification located at http://www.microchip.com/packaging

| Units                  |   | INCHES   |     |      |
|------------------------|---|----------|-----|------|
| Dimension Limits       |   | MIN      | NOM | MAX  |
| Number of Pins         | N | 3        |     |      |
| Pitch                  | е | .050 BSC |     |      |
| Bottom to Package Flat | D | .125     | -   | .165 |
| Overall Width          | E | .175     | -   | .205 |
| Overall Length         | Α | .170     | -   | .210 |
| Molded Package Radius  | R | .080     | -   | .105 |
| Tip to Seating Plane   | L | .500     | -   | -    |
| Lead Thickness         | С | .014     | -   | .021 |
| Lead Width             | b | .014     | -   | .022 |