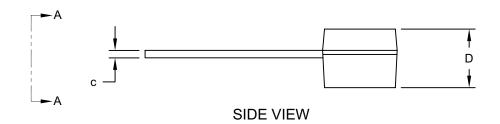

## 3-Lead Plastic Transistor Outline (TO) [TO-92]

**Note:** For the most current package drawings, please see the Microchip Packaging Specification located at http://www.microchip.com/packaging

| Units                  |   | INCHES   |     |      |
|------------------------|---|----------|-----|------|
| Dimension Limits       |   | MIN      | NOM | MAX  |
| Number of Pins         | N | 3        |     |      |
| Pitch                  | е | .050 BSC |     |      |
| Bottom to Package Flat | D | .125     | -   | .165 |
| Overall Width          | E | .175     | -   | .205 |
| Overall Length         | Α | .170     | -   | .210 |
| Molded Package Radius  | R | .080     | -   | .105 |
| Tip to Seating Plane   | L | .500     | -   | -    |
| Lead Thickness         | С | .014     | -   | .021 |
| Lead Width             | b | .014     | -   | .022 |

Notes:

- 1. Dimensions D and E do not include mold flash or protrusions. Mold flash or protrusions shall not exceed .005" per side.
- 2. Dimensioning and tolerancing per ASME Y14.5M

BSC: Basic Dimension. Theoretically exact value shown without tolerances.