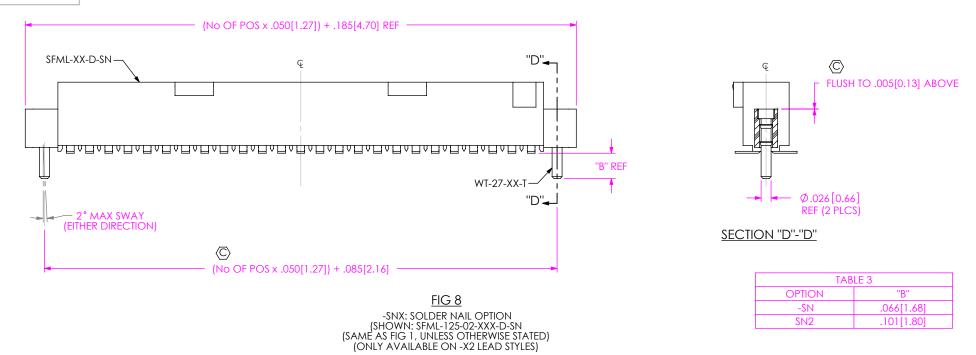

| PROPRIETARY NOTE<br>THIS DOCUMENT CONTAINS CONFIDENTIAL AND<br>PROPRIETARY INFORMATION AND ALL DESIGN,<br>MANUFACTURING, REPRODUCTION, USE, PATENT RIGHTS<br>AND SALES RIGHTS ARE EXPRESSIVE RESIVED BY SAMTEC,<br>INC. THIS DOCUMENT SHALL NOT BE DISCLOSED, IN WHOLE<br>OR PART, TO ANY UNAUTHORIZED PERSON OR ENTITY NOR<br>PREPRODUCED, TRANSFERRED OR NACOPROATED IN ANY<br>OTHER PROJECT IN ANY MANNER WITHOUT THE BCRESS<br>WRITTEN CONSERVICT OF SAMTEC, INC. | 520 PARK EAST BLVD, NEW ALBAT<br>PHONE: 812-944-6733 FAX: 81<br>e-Mail: info@SAMTEC.com |                |
|-----------------------------------------------------------------------------------------------------------------------------------------------------------------------------------------------------------------------------------------------------------------------------------------------------------------------------------------------------------------------------------------------------------------------------------------------------------------------|-----------------------------------------------------------------------------------------|----------------|
| DO NOT SCALE DRAWING                                                                                                                                                                                                                                                                                                                                                                                                                                                  | DESCRIPTION:<br>.050 [1.27] x .050 [1.27] LOCKING SC                                    | DCKET ASSEMBLY |
| SHEET SCALE: 4:1                                                                                                                                                                                                                                                                                                                                                                                                                                                      | DWG. NO.<br>SFML-1XX-XX-XXX-D-XXX                                                       |                |
|                                                                                                                                                                                                                                                                                                                                                                                                                                                                       | BY: BRATCHER 4/19/99                                                                    | SHEET 4 OF 4   |

F:\DWG\MISC\MKTG\SFML-1XX-XX-XXX-D-XXX-MKT.SLDDRW