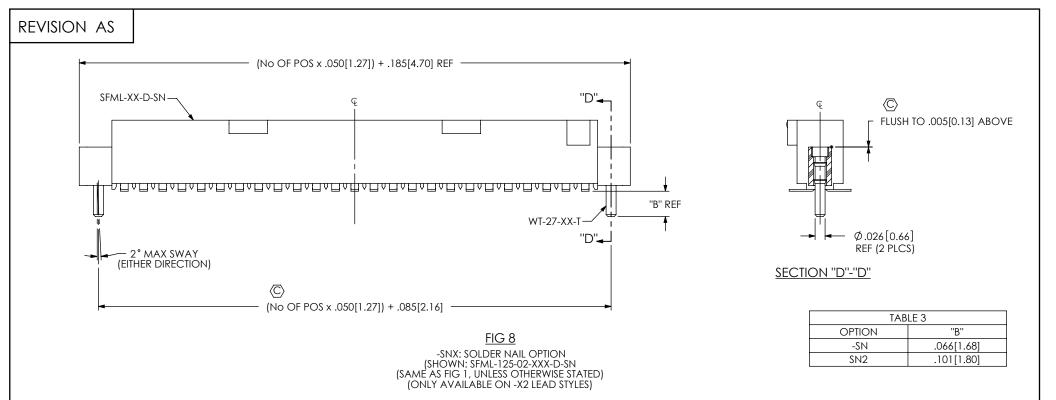

| PROPRIETARY NOTE<br>THIS DOCUMENT CONTIANCE CONFIDENTIAL AND<br>PROREITARY INFORMATION AND ALL DESIGN,<br>MANUFACTURING, REPRODUCTION, USE, PATENT RIGHTS<br>AND SALES RIGHTS ARE EDVESSIVE RESERVED BY SAMTEC,<br>INC THIS DOCUMENT SHALL NOT BE DISCUSSED, IN WHOLE<br>OR PART, TO ANY UNAUTHORIZED PERSON OR ENTITY NOR<br>REPRODUCED, TANAFFARED ON INCOMPORATE ID N ANY<br>OTHER PRODUCT IN ANY MANNER WITHOUT THE EXPRESS<br>WRITTEN CONSENT OF SAMTEC, INC. | 520 PARK EAST BLVD, NEW ALBAN<br>PHONE: 812-944-6733 FAX: 81<br>e-Mail: info@SAMTEC.com |                |
|--------------------------------------------------------------------------------------------------------------------------------------------------------------------------------------------------------------------------------------------------------------------------------------------------------------------------------------------------------------------------------------------------------------------------------------------------------------------|-----------------------------------------------------------------------------------------|----------------|
| DO NOT SCALE DRAWING                                                                                                                                                                                                                                                                                                                                                                                                                                               | DESCRIPTION:<br>.050 [1.27] x .050 [1.27] LOCKING SC                                    | OCKET ASSEMBLY |
| SHEET SCALE: 4:1                                                                                                                                                                                                                                                                                                                                                                                                                                                   | SFML-1XX-XX-XXX-D-XXX                                                                   |                |
|                                                                                                                                                                                                                                                                                                                                                                                                                                                                    | BY: BRATCHER 4/19/99                                                                    | SHEET 4 OF 4   |

c:\enterprisevault\DWG\MISC\MKTG\SFML-1XX-XX-XXX-D-XXX-MKT.SLDDRW